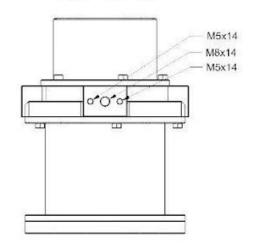

# MSCE-MSC2-1-B



The MSCE-MSC2-1-B is a waterproof and dustproof camera enclosure for Spectral Devices MSC2 series of multispectral cameras. The enclosure provides protection for cameras from harsh environments where moisture and dust are present.

## **FEATURES**

- Compact design
- Waterproof and dustproof (IP67)
- Easy access to camera from front and back
- CNC machined aluminum components
- Black anodized finish
- Stainless steel hardware
- Large front window (Ø91 mm)
- Three versatile mounting points
- T-slot compatible mounting screw holes
- Cable entry through waterproof rubber seal

## **DIMENSIONS**

### FRONT VIEW



#### TOP VIEW