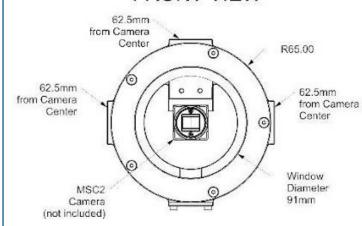

# MSCE-MSC2-1-B



The MSCE-MSC2-1-B is a waterproof and dustproof camera enclosure for Spectral Devices MSC2 series of multispectral cameras. The enclosure provides protection for cameras from harsh environments where moisture and dust are present.

## **FEATURES**

- Compact design
- Waterproof and dustproof (IP67)
- Easy access to camera from front and back
- CNC machined aluminum components
- Black anodized finish
- Stainless steel hardware
- Large front window (Ø91 mm)
- Three versatile mounting points
- T-slot compatible mounting screw holes
- Cable entry through waterproof rubber seal

## **DIMENSIONS**

### FRONT VIEW



#### TOP VIEW