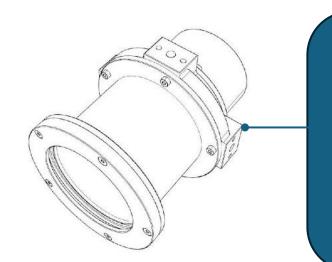

# MSCE-MSC2-1-B

The MSCE-MSC2-1-B is a waterproof and dustproof camera enclosure for Spectral Devices MSC2 series of multispectral cameras. The enclosure provides protection for cameras from harsh environments where moisture and dust are present.

## **FEATURES**

- Compact design
- Waterproof and dustproof (IP67)
- Easy access to camera from front and back
- CNC machined aluminum components
- Black anodized finish
- Stainless steel hardware
- Large front window (Ø91 mm)
- Three versatile mounting points
- T-slot compatible mounting screw holes
- Cable entry through waterproof rubber seal