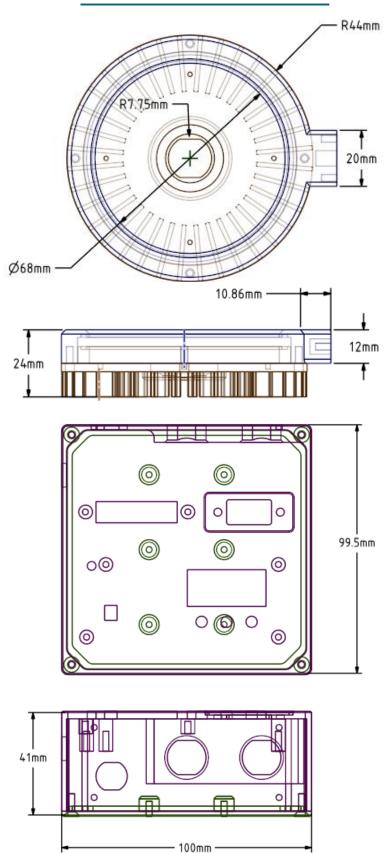

# **DIMENSIONS**

| Feature                        | Description                                                                                                     |
|--------------------------------|-----------------------------------------------------------------------------------------------------------------|
| # of bands                     | 4                                                                                                               |
| Band Locations                 | 580, 660, 735, 850 nm                                                                                           |
| Input                          | 100 – 240 V AC, 50/60<br>Hz, 1.4 A (AC/DC<br>power adaptor<br>included in the<br>package)                       |
| Output<br>Adjustment<br>Method | Pulse Wave<br>Modulation (PWM)                                                                                  |
| Trigger Mode                   | Positive/Negative                                                                                               |
| Trigger Input<br>Voltage       | 5 – 24 V                                                                                                        |
| Connector                      | LED output (x2),<br>RS232, External<br>Trigger (4 independent<br>channels), Barrel<br>connector for DC<br>power |
| Construction                   | Aluminum with anodized black finish, acrylic window                                                             |
| Operating<br>Temperature       | 0 – 40 °C                                                                                                       |
| Storage<br>Temperature         | 10 – 50 °C                                                                                                      |
| Total Output<br>Power          | < 40W                                                                                                           |

#### **FEATURES**

- Uniform diffuse lighting
- Programmable
- Manual or remote (through the RS232) management of LED brightness on each of the 4 available channels
- External trigger connector
- 256 levels of brightness adjustment
- Features a digital display.
- 4 bands 580, 660, 735, 850 nm
- Compact design (Controller: 100 x 100 x 41 mm, LED module: R44 mm, depth 24 mm)
- ¼-20" mounting holes for LED modules
- High stability, reliability and environmental adaptability