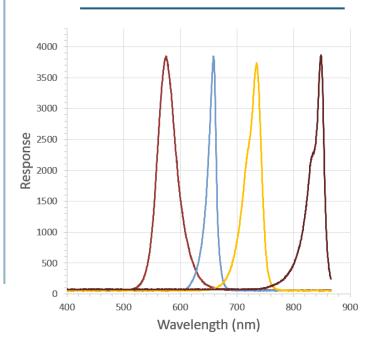

### SPECTRAL RESPONSE

#### **FEATURES**

- Uniform diffuse lighting
- Programmable
- Manual or remote (through the RS232) management of LED brightness on each of the 4 available channels
- External trigger connector
- 256 levels of brightness adjustment
- Features a digital display.
- 4 bands 580, 660, 735, 850 nm
- Compact design (Controller: 100 x 100 x 41 mm, LED module: R44 mm, depth 24 mm)
- ¼-20" mounting holes for LED modules
- High stability, reliability and environmental adaptability