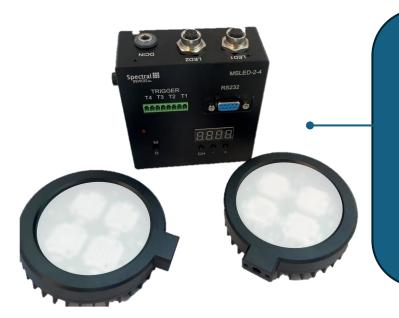

# **MSLED-AGRI-2-4**

The MSLED-AGRI-2-4 consists of two LED modules each equipped with four independent LED channels specific to crop health. The dual LED illuminator creates a uniform diffuse lighting for multispectral agricultural imaging applications.

#### **FEATURES**

- Uniform diffuse lighting
- Programmable
- Manual or remote (through the RS232) management of LED brightness on each of the 4 available channels
- External trigger connector
- 256 levels of brightness adjustment
- Features a digital display.
- 4 bands 580, 660, 735, 850 nm
- Compact design (Controller: 100 x 100 x 41 mm, LED module: R44 mm, depth 24 mm)
- ¼-20" mounting holes for LED modules
- High stability, reliability and environmental adaptability